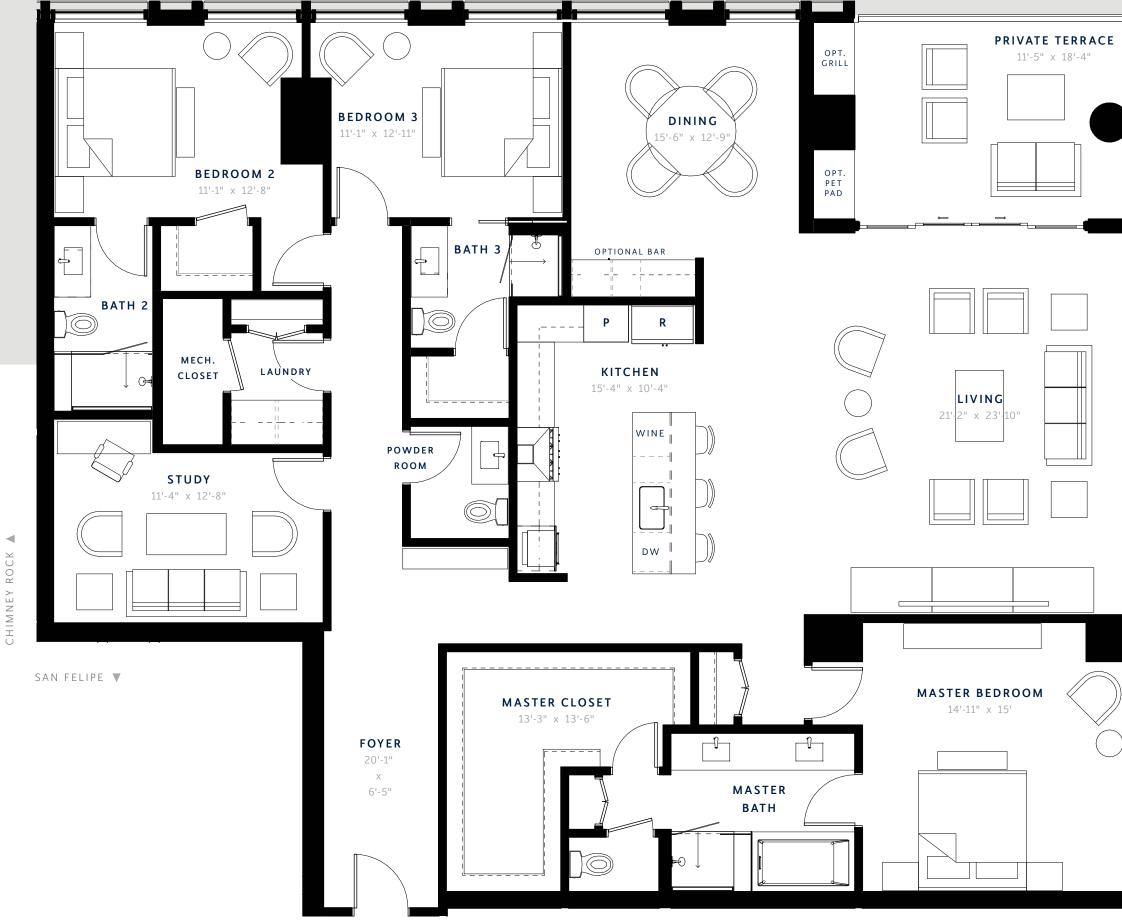

## HEDWIG RESIDENCE

3 BED | 3.5 BATH | PRIVATE TERRACE

LEVELS 6 - 10 2,541 INDOOR SF | 220 TERRACE SF TOTAL SF: 2,761

3/16"=1' | Floor plans are not to scale, dimensions are approximate, and may vary from the description of the unit in the condominium declaration. Materials are based on a photographic representation and are illustrative. You should review the actual materials at the sales office prior to making your finish selections. Furnishings shown in the photographs are not included. Certain images are based on photos or digital representations and have been artistically assembled and/or retouched. Views may change based on development or other factors.